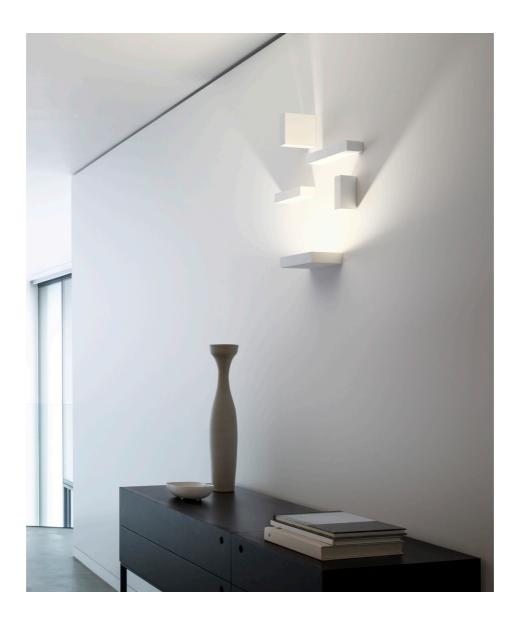

Design by Xuclà.

A game of light, shadows and volumes, Set is a new concept of modular wall sconces that composes light as art onto the walls. During the day Set decorates the wall with a pattern of rectangular elements, but once illuminated it creates a surprising feature of lights, shadows and volumes.

Set wall sconce is a composition of rectangular pieces that generate and reflect light. One fixed component fitted with an LED casts its glow over the other adjustable volumes, each, in turn, emanating elegant rays of light and shadow and doubling as dramatic wall art. Multiple units install together create a wall art installation in an entryway, hall or feature area.

Create personalized Set compositions at <u>vibia.com</u>

A customised composition of rectangular pieces crafted of an aluminum body and fine borosilicate-glass diffuser, Set both generates and reflects light. It features one fixed component fitted with an LED that casts its light over the other adjustable volumes, each, in turn, emanating elegant rays of light and shadow upwards. The fixture produces an endless array of luminary effects depending on how it's positioned and doubles as dramatic wall art.