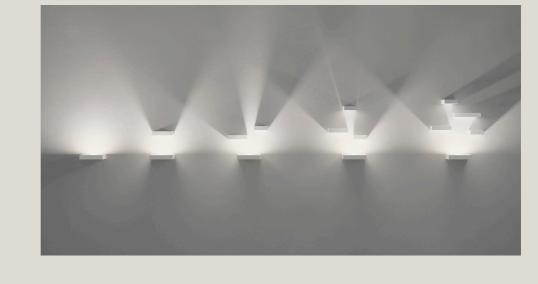

Design by Xuclà.

A game of light, shadows and volumes, Set is a new concept of modular wall sconces that composes light as art onto the walls. During the day Set decorates the wall with a pattern of rectangular elements, but once illuminated it creates a surprising feature of lights, shadows and volumes.

Set wall sconce is a composition of rectangular pieces that generate and reflect light. One fixed component fitted with an LED casts its glow over the other adjustable volumes, each, in turn, emanating elegant rays of light and shadow and doubling as dramatic wall art. Multiple units install together create a wall art installation in an entryway, hall or feature area.