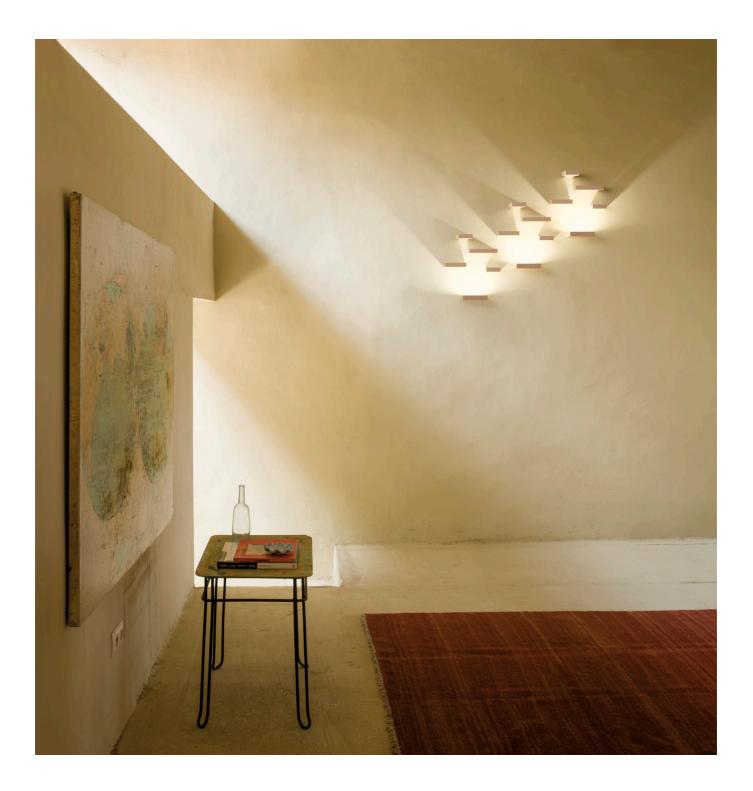

Set wall sconce is a composition of rectangular pieces that generate and reflect light. One fixed component fitted with an LED casts its glow over the other adjustable volumes, each, in turn, emanating elegant rays of light and shadow and doubling as dramatic wall art. Multiple units install together create a wall art installation in an entryway, hall or feature area.

Create personalized Set compositions at <u>vibia.com</u>

A customised composition of rectangular pieces crafted of an aluminum body and fine borosilicate-glass diffuser, Set both generates and reflects light. It features one fixed component fitted with an LED that casts its light over the other adjustable volumes, each, in turn, emanating elegant rays of light and shadow upwards. The fixture produces an endless array of luminary effects depending on how it's positioned and doubles as dramatic wall art.