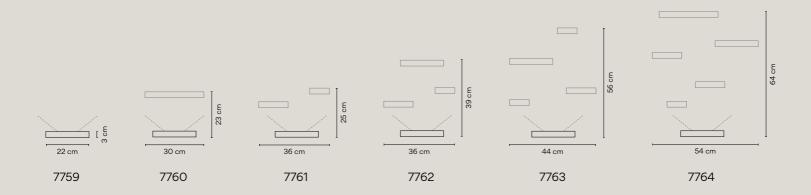

59 Mink (Pantone 407)

93 White (RAL 9003)

Main body: Aluminum. Diffuser: Borosilicate glass. Lid: Polycarbonate. Reflecting bodies: PVC.

LED 2700 K. CRI>80. 116 lm/W. Dimming: 0-10V.

LED placed on the lower element.